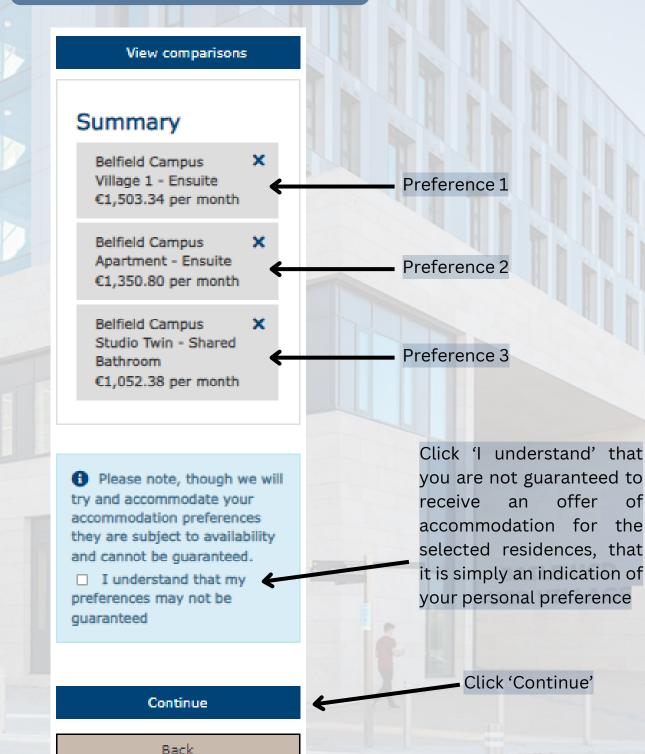

Minimum # of preferences required: 1

5.

Maximum # of preferences required: 3

|           |                 |                                                                                      |                                                             |                   | View comparisons                                                                                                                                                                                                                                      |
|-----------|-----------------|--------------------------------------------------------------------------------------|-------------------------------------------------------------|-------------------|-------------------------------------------------------------------------------------------------------------------------------------------------------------------------------------------------------------------------------------------------------|
| Area      | Cor             | tract length                                                                         | Price per mon                                               | th                |                                                                                                                                                                                                                                                       |
| (All)     | (/              | AII)                                                                                 | ¢1                                                          | 2                 |                                                                                                                                                                                                                                                       |
|           |                 |                                                                                      |                                                             |                   | Summary                                                                                                                                                                                                                                               |
| Room type | Sor             | t by                                                                                 |                                                             |                   |                                                                                                                                                                                                                                                       |
| (All)     | S               | ort by                                                                               |                                                             |                   |                                                                                                                                                                                                                                                       |
|           | Campu           | Campus - Apart<br>Is University College<br>Dublin<br>ct 19 weeks<br>th and 1 nights  | ment - Ensuite<br>Monthly price €1,3<br>Total price €5,90   | 50.80             | <ul> <li>Please note, though we will<br/>try and accommodate your<br/>accommodation preferences<br/>they are subject to availability<br/>and cannot be guaranteed.</li> <li>I understand that my<br/>preferences may not be<br/>guaranteed</li> </ul> |
| Images    | Facilities      | More Info                                                                            | Мар                                                         | 🕁 Add to basket   |                                                                                                                                                                                                                                                       |
| 5         | Rolfield        | Campus - Apart                                                                       | mont - Sharod                                               | Add to comparison | Back                                                                                                                                                                                                                                                  |
|           | Campu           | us University College<br>Dublin<br>ct 19 weeks<br>h and 1 nights                     | Monthly price €1,1<br>Total price €4,8                      | 07.25             | To add a preference,<br>click on 'Add to<br>basket' in the order<br>of your preference                                                                                                                                                                |
| Images    | Facilities      | More Info                                                                            | Мар                                                         | ₩ Add to basket   | beginning with your                                                                                                                                                                                                                                   |
|           | Campu<br>Contra | Campus - Villag<br>Is University College<br>Dublin<br>ct 19 weeks<br>th and 1 nights | Je Halls - Ensui<br>Monthly price €1,4<br>Total price €6,52 | 76.50             | first through to your<br>third.                                                                                                                                                                                                                       |
| Images    | Facilities      | More Info                                                                            | Мар                                                         | the Add to basket |                                                                                                                                                                                                                                                       |

In this example, Village 1 - Ensuite is the first preference, Apartment - Ensuite is the second preference, and so on. These are your preferences, however we cannot guarantee you will be offered any of these types of accommodation. If you are happy with this, click the box to confirm and then click continue. Otherwise you can tick the x in the summary and re-choose your preferences.